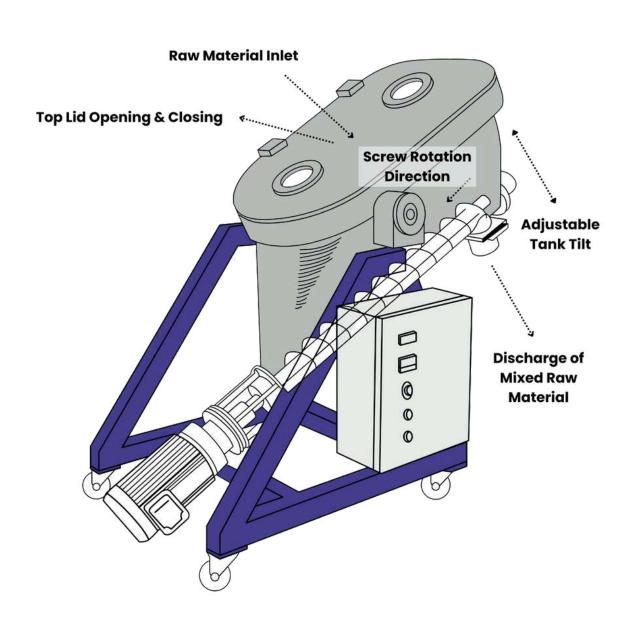

## High-Speed, Uniform Mixing, and Energy-Efficient Blender!

Our blender achieves uniform mixing in just 2-3 minutes for pellet-based materials and 4-5 minutes for powder-based materials, significantly reducing mixing time. It offers automatic operation, ensuring superior safety and ease of use, with an inverter control for easy adjustment of rotation speed. Energy-efficient and heat-free, it is an economical and eco-friendly choice.

## Versatile Screw Blender for Chemical to Recycling Applications!

Our screw blender is ideal for the chemical, food manufacturing, pharmaceutical, construction, and recycling industries. Its high-speed mixing, compact design, and automatic operation support efficient and uniform product production.