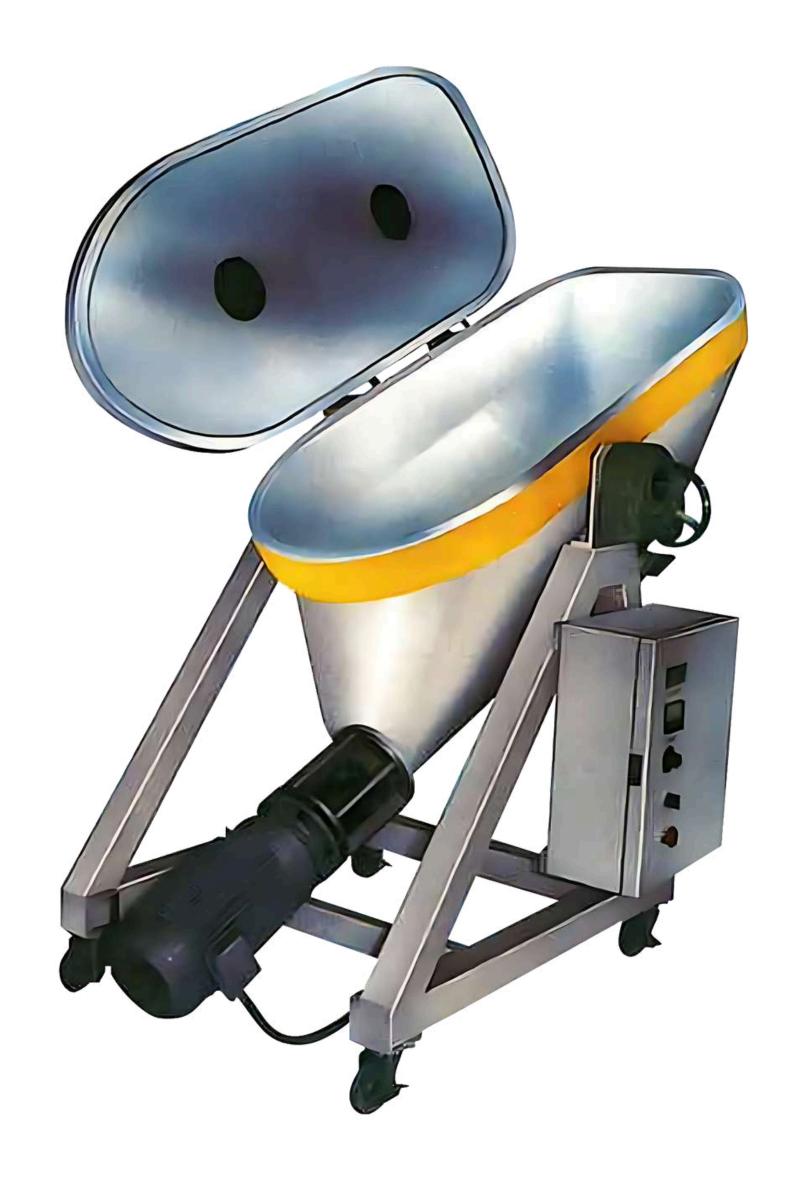

## High-Speed, Uniform Mixing, and Energy-Efficient Blender!

Our blender achieves uniform mixing in just 2-3 minutes for pellet-based materials and 4-5 minutes for powder-based materials, significantly reducing mixing time. It offers automatic operation, ensuring superior safety and ease of use, with an inverter control for easy adjustment of rotation speed. Energy-efficient and heat-free, it is an economical and eco-friendly choice.

## Versatile Screw Blender for Chemical to Recycling Applications!

Our screw blender is ideal for the chemical, food manufacturing, pharmaceutical, construction, and recycling industries. Its high-speed mixing, compact design, and automatic operation support efficient and uniform product production.