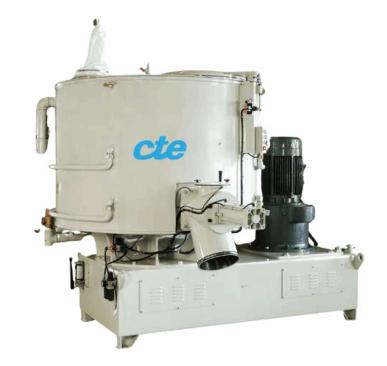

### High-Speed Mixer for Superior Mixing and Quiet Operation

Our high-speed mixer offers excellent mixing performance and quiet operation, even at high speeds. Equipped with a high-performance air-seal shaft to prevent dust and liquid leakage, its #300 polished interior makes cleaning easy. The mixer's powerful air-blow function minimizes material residue during discharge, ensuring efficiency and cleanliness.

## **Durable and Versatile Mixer Technology**

The high-speed mixer's versatile rotating blades handle a wide range of materials, including powders, pastes, liquids, and granules. Designed for high durability, the blades are coated with wear-resistant steel for extended life. The mixer's jacketed body allows for precise temperature control, making it suitable for industries such as chemicals, food, and pharmaceuticals.