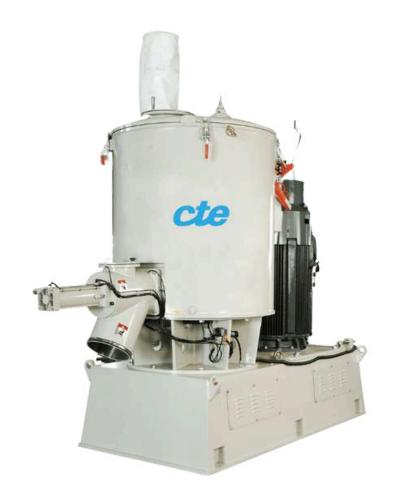

### High-Speed Mixer for Superior Mixing and Quiet Operation

Our high-speed mixer offers excellent mixing performance and quiet operation, even at high speeds. Equipped with a high-performance air-seal shaft to prevent dust and liquid leakage, its #300 polished interior makes cleaning easy. The mixer's powerful air-blow function minimizes material residue during discharge, ensuring efficiency and cleanliness.

## **Durable and Versatile Mixer Technology**

The high-speed mixer's versatile rotating blades handle a wide range of materials, including powders, pastes, liquids, and granules. Designed for high durability, the blades are coated with wear-resistant steel for extended life. The mixer's jacketed body allows for precise temperature control, making it suitable for industries such as chemicals, food, and pharmaceuticals.