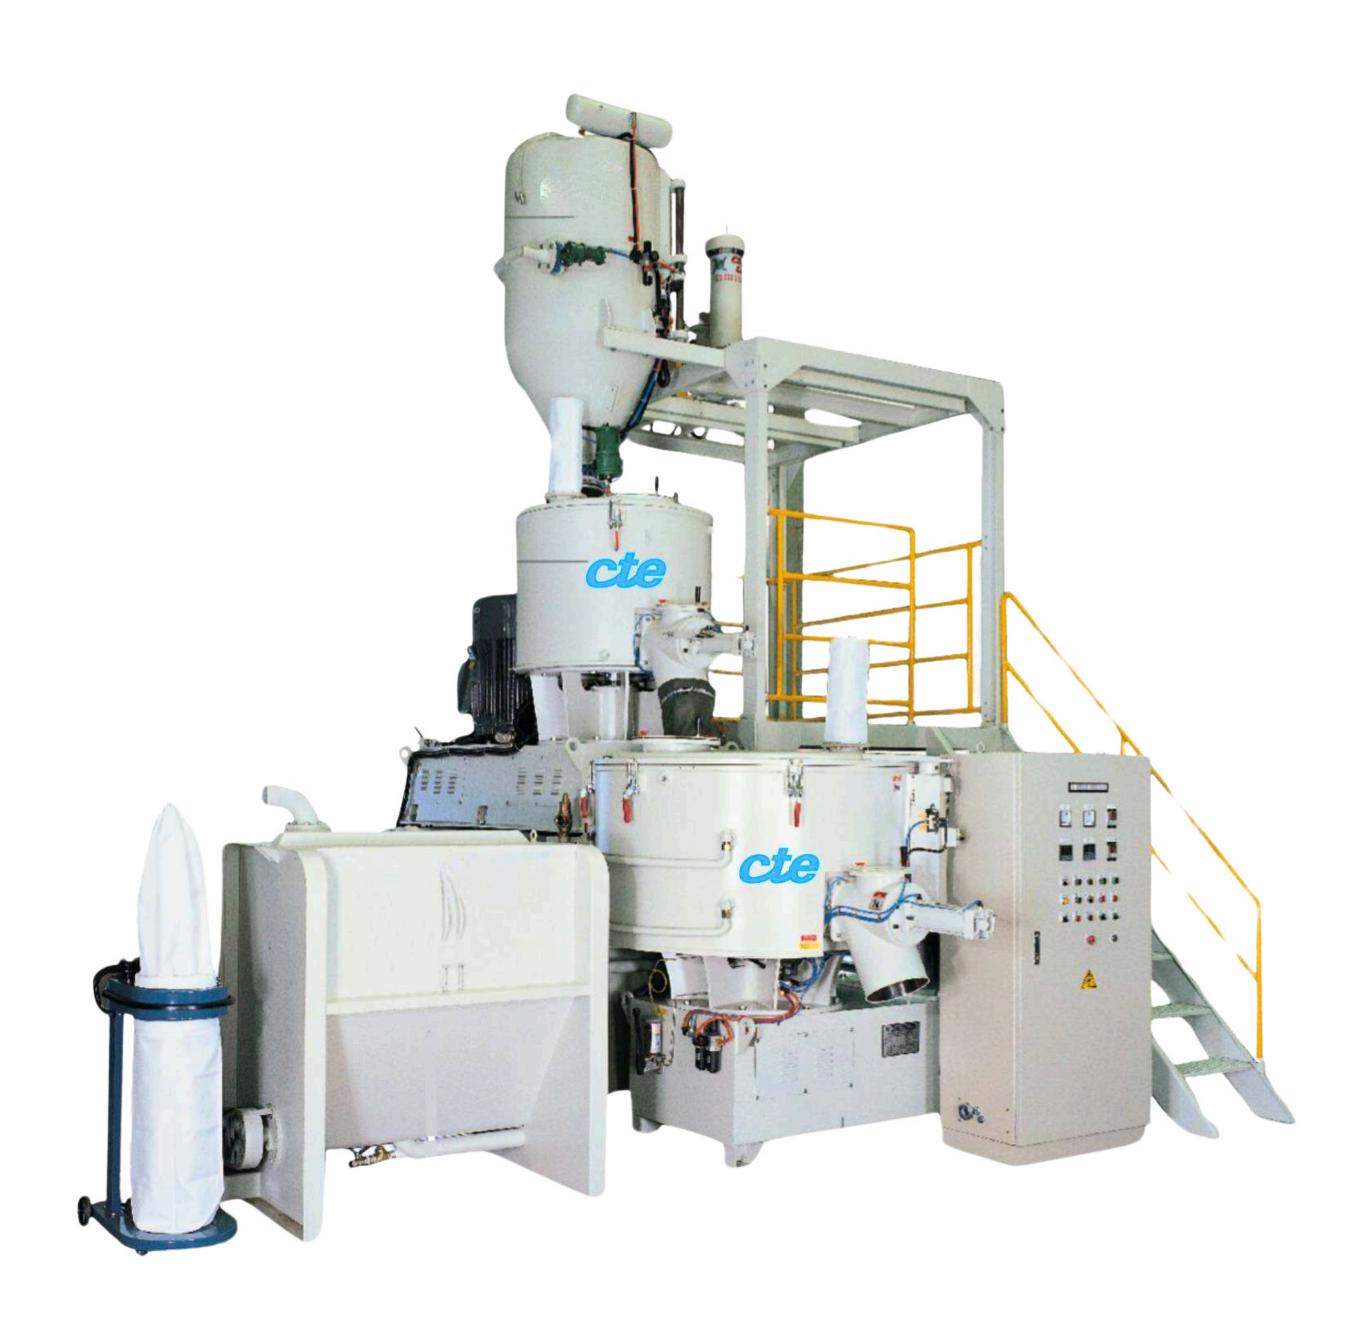

### High-Speed Mixer for Superior Mixing and Quiet Operation

Our high-speed mixer offers excellent mixing performance and quiet operation, even at high speeds. Equipped with a high-performance air-seal shaft to prevent dust and liquid leakage, its #300 polished interior makes cleaning easy. The mixer's powerful air-blow function minimizes material residue during discharge, ensuring efficiency and cleanliness.

## **Durable and Versatile Mixer Technology**

The high-speed mixer's versatile rotating blades handle a wide range of materials, including powders, pastes, liquids, and granules. Designed for high durability, the blades are coated with wear-resistant steel for extended life. The mixer's jacketed body allows for precise temperature control, making it suitable for industries such as chemicals, food, and pharmaceuticals.